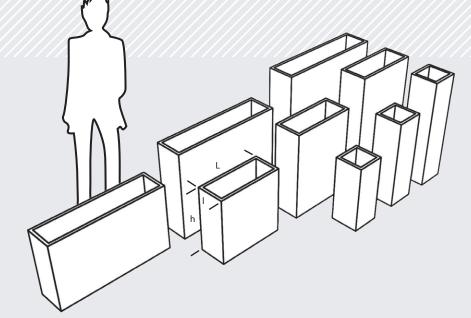

### Dimensions

Our catalog illustrates our manufacturing capabilities. The plant containers are produced to the required dimensions. Their thickness on the top is 25 to 30 mm.

## Water management

Drainage, with evacuation in the bottom ; In option : Siphon of water reservoir ; Weep hole ; Integration of horticultural systems ; etc.

|            | L   | I  | h  | I             | L    | I  | h  |             | L   | I  | h   |
|------------|-----|----|----|---------------|------|----|----|-------------|-----|----|-----|
| IRF 25H60  | 25  | 25 | 60 | IRF 25H80 2   | 25 2 | 25 | 80 | IRF 25H100  | 25  | 25 | 100 |
| IRF 60H60  | 60  | 25 | 60 | IRF 60H80 6   | 60 2 | 25 | 80 | IRF 60H100  | 60  | 25 | 100 |
| IRF 100H60 | 100 | 25 | 60 | IRF 100H80 10 | 00 2 | 25 | 80 | IRF 100H100 | 100 | 25 | 100 |