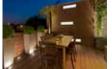

#### IMPLEMENTATION

As standard, our flower boxes are placed on the ground, resting on the periphery. In options, you may prefer: Ground anchor fixing: Handling castors concealed; adjustable feet; distributed load anti-punching; etc.

#### WATER MANAGEMENT

Bottoms are draining with evacuation under the container. Or in options : Water reserve with the horticultural system; Barbican; Watertight base (for indoor uses); Water level indicator; etc.