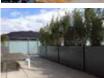

#### IMPLEMENTATION

As standard, our flower boxes are placed on the ground, resting on the periphery. In options, you may prefer: Ground anchor fixing: Handling castors concealed; adjustable feet; distributed load anti-punching; etc.