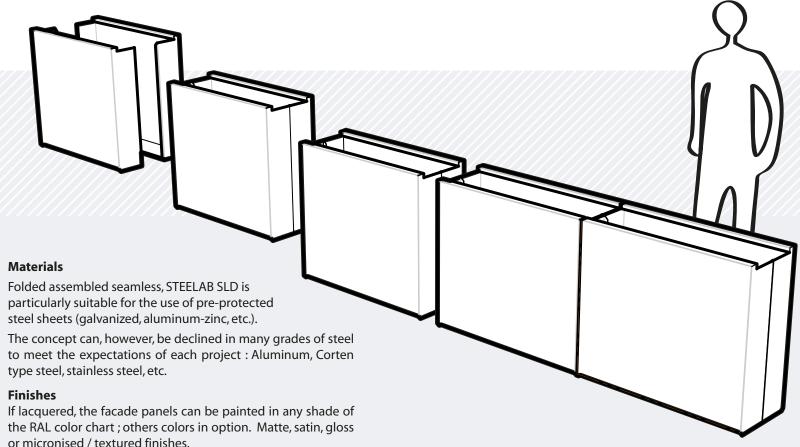

#### **Presentation**

#### Flower boxes made to measure that allow the creation of large linear planters.

The typical typology of these configurations associates bins of great length and height but of proportionally reduced depth. Their side-by-side arrangement emphasizes the front face of the linear; So lateral partitions fade, creating an effect of continuity. Made up of two assembled semi-hulls, STEELAB SLD streamlines the manufacturing process by eliminating welding in favor of a mechanical assembly. This assembly whose joint plane is returned to the side walls, and few visible, therefore does not detract from the aesthetics of the whole.