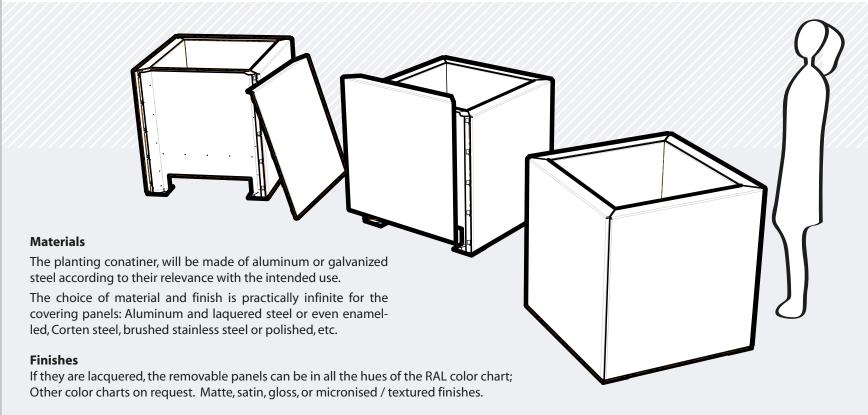

#### Design and functional bespoke planters.

The requirements specification of the STEELAB SPA range is to best respond to operators wishing to achieve a sober and uncluttered flowering without neglecting the constraints of use to which they must respond. The concept of STEELAB SPA is based on a planting container claded with removable panels. Without visual impact, the internal tray can thus accommodate many functions: Handling by pallet truck; Sealing on ground; Connection to networks; Adjustable culture volume; Root ball anchoring; etc.

The removable cladding panels themselves offer a number of advantages. For the sake of plantations, they create a double skin limiting the effects of solar radiation. They will be also optionally equipped with thermal insulation. Several sets of claddings can be created for each planter and thus allow a temporary personalization. And, conversely, a single outer panel set will be associated with several planting container for seasonal turnover.