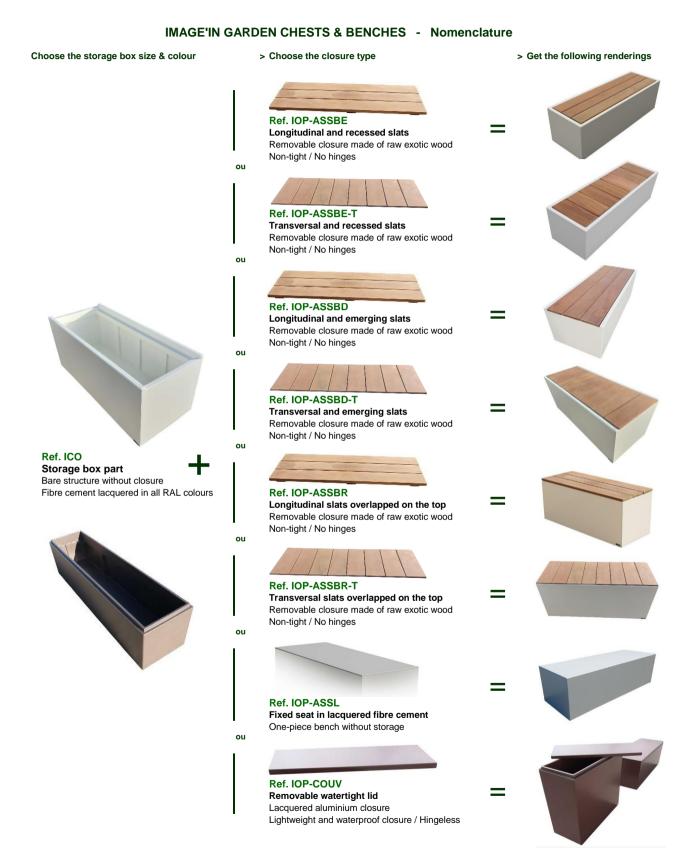

| HALL                  | IPR 70H60    | 70           | 35          | 60           | 37           | 98               | 600€                      | 720 €          | 571€                      | 686€           |
| IPR 90H60 90 40 60 51 149 727 € 872 € 698 € 838                                                     | - V-                  | IPR 90H60    | 90           | 40          | 60           |              | 149              | 727€                      | 872 €          | 698€                      | 838€           |

\* Fiber-cement planters in thickness 15mm instead of 10mm.

Note: Useful Weights and Volumes are estimated and given for information purposes only.



Ex-Works / 1st March 2024



## IMAGE'IN a brand proposed by ATELIER SO GREEN - www.ateliersogreen.com - contact@ateliersogreen.com C.J.C.J. SARL - ZA la Canterie - 9 rue Pierre et Françoise Allaire - 37800 Sainte Maure de Touraine – France - T +33 2 47 65 13 62



Ex-Works / 1st March 2024

**PROFESSIONALS** Consult us for your commercial conditions

### **IMAGE'IN GARDEN CHESTS & BENCHES**

The tariff below illustrates some examples of possible formats. The garden chests and benches presented here are optimised for standard wood slats formats, thus offering the best prices. For dimensions not adapted to standard board sizes, count additional cost; please consult us. All our chests and benches are made to order. These tariffs are those of bespoke made and are valid for all shades of the standard RAL color chart (ex